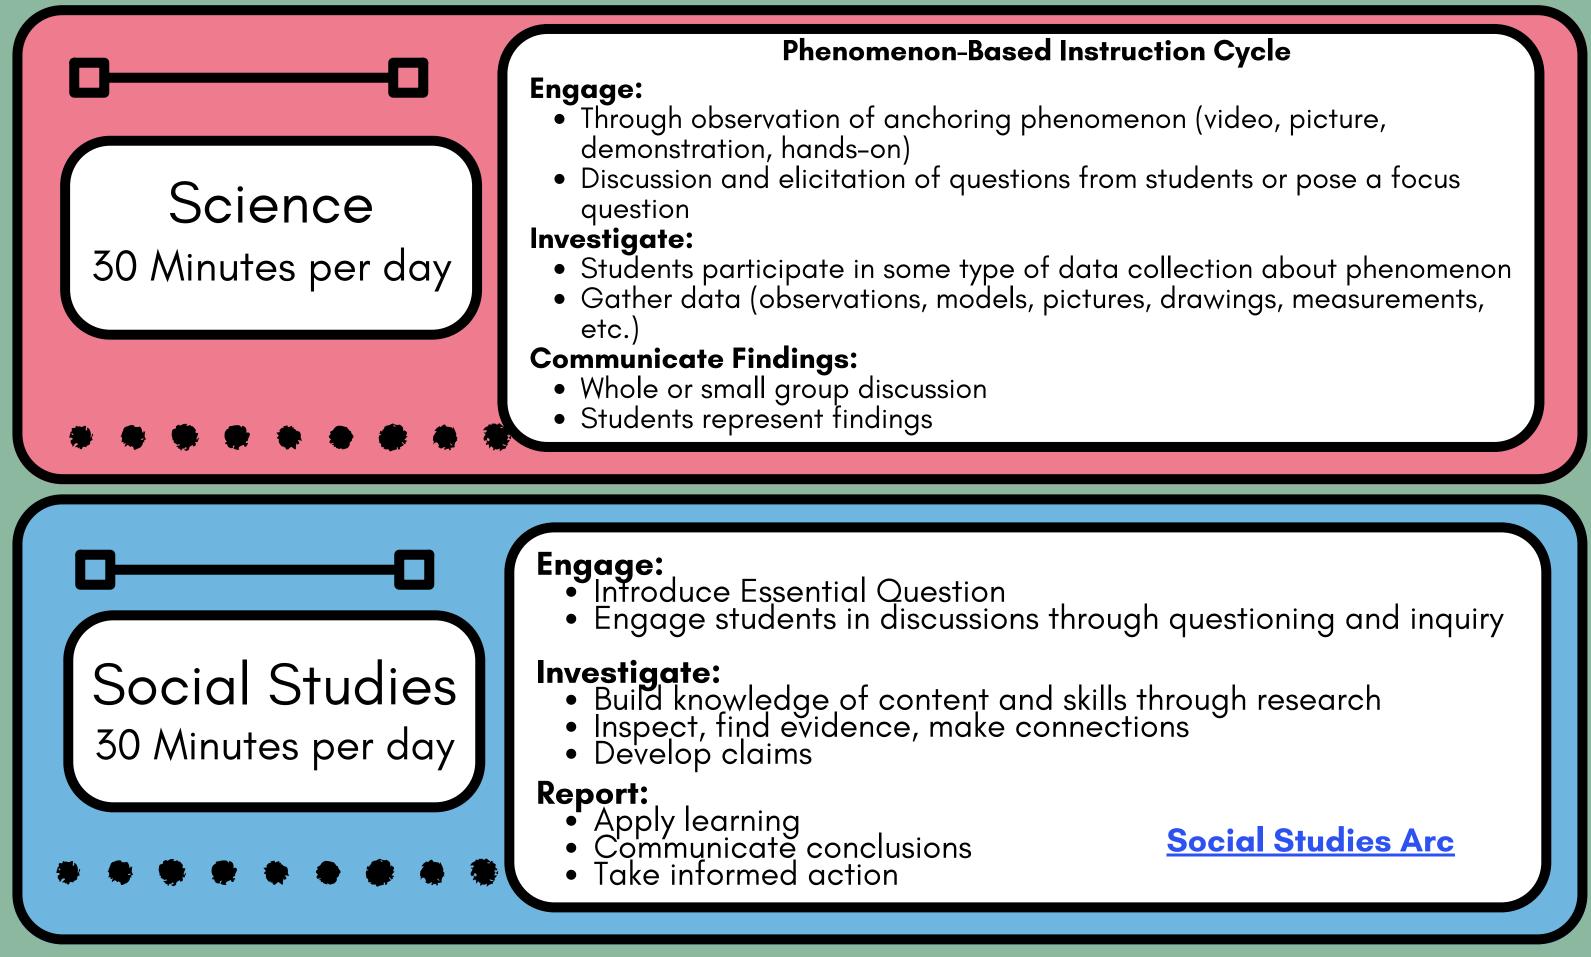

--------------------------------------------------------------------------------------------------------------------------------------------------------------------|
| D D D D D D D D D D D D D D D D D D D | <ul> <li>Calendar Math: (5-10 mins)</li> <li>Whole group mini-lesson (10 -15 mins)</li> <li>Small group instruction (3x 10 mins rotations) <ul> <li>Working with teacher</li> <li>Working with an instructional aide, if available</li> <li>Ex.: Number sense center (concrete to pictorial to abstract)</li> <li>Ex.: Sorting and counting center (concrete to pictorial to abstract)</li> <li>Reinforcement of newly learned skill center (concrete to pictorial to abstract)</li> <li>Reinforcement of newly learned skill center (concrete to pictorial to abstract)</li> </ul> </li> </ul>            |





\*Weekly: Art (30 min) \* Gym (30 min) \* Library (30 min) \* Music (30 min) \* Spanish (30 min) \* Technology (30 min)\*